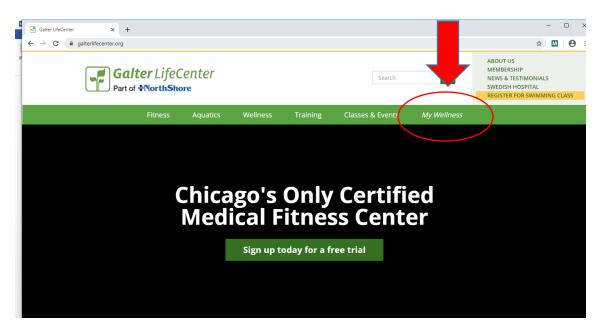

## How to Log In to My Wellness

1. Go to the Galter LifeCenter website (galterlifecenter.org) and click on "My Wellness".

2. Put in your username and password.

Attention Virtual Members: If you do not have a Galter Key Tag, follow the steps above using your account number as your username and password. If you do not know your account number, call 773-878-9936 and we will be happy to look it up for you!