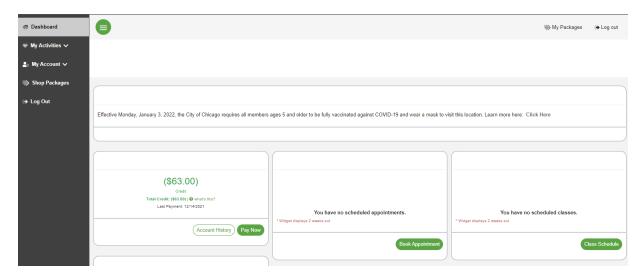

3. *My Wellness* will require you to update your password. Make sure to create a new password that meets all the listed requirements!

4. You have now logged in successfully! It will lead you to the dashboard.