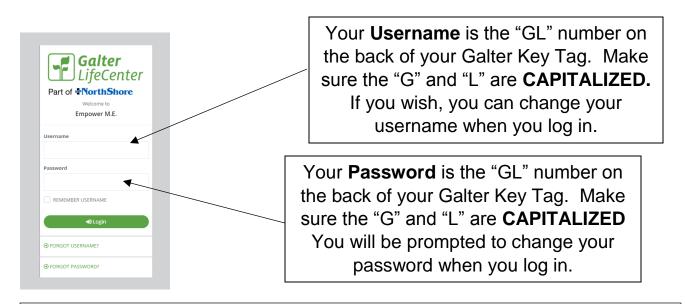

## How to Log In to My Wellness

1. Go to the Galter LifeCenter website (galterlifecenter.org) and click on "My Wellness".

2. Put in your username and password.

Attention Virtual Members: If you do not have a Galter Key Tag, follow the steps above using your account number as your username and password. If you do not know your account number, call 773-878-9936 and we will be happy to look it up for you!

3. *My Wellness* will require you to update your password. Make sure to create a new password that meets all the listed requirements!

4. You have now logged in successfully! It will lead you to the dashboard.