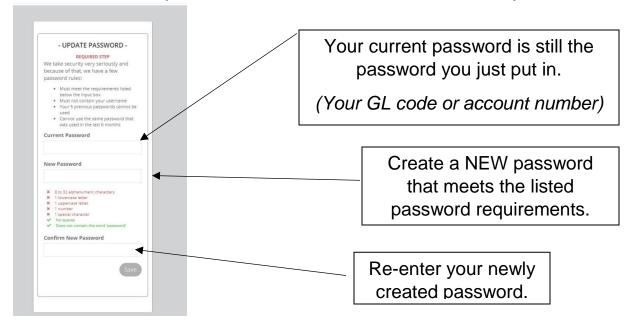

3. *My Wellness* will require you to update your password. Make sure to create a new password that meets all the listed requirements!

4. You have now logged in successfully! It will lead you to the dashboard.