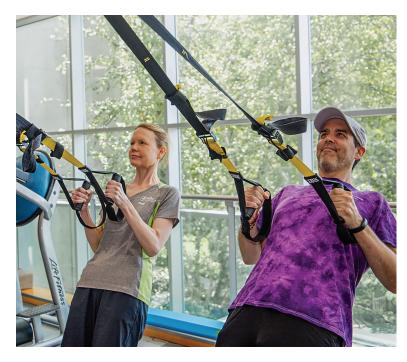

## It takes two for double savings in February!

## It takes two for extra membership savings.

Partner up in February and enjoy over 100 group fitness classes together, in-person and virtual, with your membership!

- New 1-person memberships only pay a \$50 enrollment fee. New 2-person memberships only pay one \$50 enrollment fee.
- Current members can save too! Add a secondary member to your account for a reduced enrollment fee of only \$25.